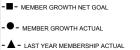

## **LOCATION PENNSYLVANIA**

**GMT CA** 

|                       | Club          | s         |               | ,                     | Ме                        | mbers                   |                                              |
|-----------------------|---------------|-----------|---------------|-----------------------|---------------------------|-------------------------|----------------------------------------------|
| RESULTS FOR 2017-2018 |               |           |               | RESULTS FOR 2017-2018 |                           |                         |                                              |
| QUARTER               | NEW CLUB GOAL | NEW CLUBS | DROPPED CLUBS | QUARTER               | MEMBER GROWTH NET<br>GOAL | MEMBER GROWTH<br>ACTUAL | DROPPED MEMBERS ACTUAL (including transfers) |
| JULY/AUG/SEPT         | 0             | 0         | 0             | JULY/AUG/SEPT         | 6                         | 5                       | 11                                           |
| OCT/NOV/DEC           | 0             | 0         | 0             | OCT/NOV/DEC           | 0                         | 7                       | 16                                           |
| JAN/FEB/MAR           | 1             | 0         | 0             | JAN/FEB/MAR           | 17                        | 0                       | 0                                            |
| APR/MAY/JUNE          | 0             | 0         | 0             | APR/MAY/JUNE          | 2                         | 0                       | 0                                            |